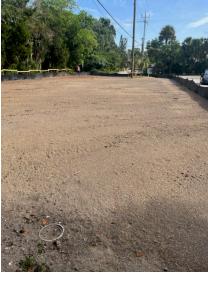

### **Greenway Update**

After many, many months of meetings, research, submitting permit applications, discussions with staff at the city, submitting a grant application, and more site visits than can be counted, the dream of many in IBSS of seeing the Greenway extend from 45th Street to 47th Street was realized. Here is a summary. The Indian Beach – Sapphire Shores Neighborhood Association completed work to extend an existing greenway to 47<sup>th</sup> Street. The majority of the funds needed to complete this (\$15,000.00) came from a Sarasota Bay Partners Grant (\$10,000.00) written by Alison Albee for IBSSA. The project required the removal of approximately 4500 sq. ft. of impervious surface. The work included coordinating a team of IBSSA residents to oversee the project; obtaining an exemption permit from the Southwest Florida Water Management District; obtaining a Right-of-Way use permit from the City of Sarasota; obtaining engineerstamped drawings provided by the City of Sarasota; engaging a contractor to conduct utility locates, install siltation fencing and tree protection, excavate pavement, grade area per City-provided drawings and hydroseed the area. Many neighbors worked on this project: Alison Albee, Sean Harris, Joanne Gonet, Kate Bloomquist, Joey O'Mahoney, Richard Parlato, Richard Moore, Tim Thurman, Phil Chioccio and Don Farr. Many more volunteered and helped at cleanups on the property. We are preparing to remove the silt fence soon. We have submitted another grant application, this to the City of Sarasota in the form of a Neighborhood Partnership Grant. These funds will pay for the installation of a post and rail fence on the east side of the new Greenway area to prevent vehicles from driving on the grass and to discourage dumping. Volunteers will be needed to help with future planting and maintenance. This space will soon be ready to be enjoyed by all! Copy this link for a short video by Phil Chiocchio https://youtu.be/TjCmOeJRX6A