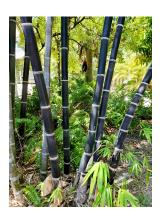

### **Bamboo**

Not a tree but maybe an interesting "grass" addition to your landscape? There are two types of bamboo...Runners and Clumpers. Stay away from the Runners. Only Clumpers should be used in the neighborhood. A few species are native to Florida, but the specimens pictured here are Asian.

Black Bamboo is very dramatic and grows to almost 30 feet in height. These larger species make wonderful music when the wind blows, clicking and clacking as the leaves create a soft murmur. Our more skilled neighbors even use them in creative ways like arbors, fencing and even cabinetry.