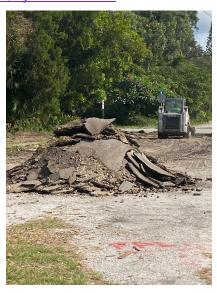

### **Greenway Update**

After many, many months of meetings, research, submitting permit applications, discussions with staff at the city, submitting a grant application, and more site visits than can be counted, the dream of many in IBSS of seeing the Greenway extend from 45th Street to 47th Street was realized. Here is a summary. The Indian Beach – Sapphire Shores Neighborhood Association completed work to extend an existing greenway to 47<sup>th</sup> Street. The majority of the funds needed to complete this (\$15,000.00) came from a Sarasota Bay Partners Grant (\$10,000.00) written by Alison Albee for IBSSA. The project required the removal of approximately 4500 sq. ft. of impervious surface. The work included coordinating a team of IBSSA residents to oversee the project; obtaining an exemption permit from the Southwest Florida Water Management District; obtaining a Right-of-Way use permit from the City of Sarasota; obtaining engineerstamped drawings provided by the City of Sarasota; engaging a contractor to conduct utility locates, install siltation fencing and tree protection, excavate pavement, grade area per City-provided drawings and hydroseed the area. Many neighbors worked on this project: Alison Albee, Sean Harris, Joanne Gonet, Kate Bloomquist, Joey O'Mahoney, Richard Parlato, Richard Moore, Tim Thurman, Phil Chioccio and Don Farr. Many more volunteered and helped at cleanups on the property. We are preparing to remove the silt fence soon. We have submitted another grant application, this to the City of Sarasota in the form of a Neighborhood Partnership Grant. These funds will pay for the installation of a post and rail fence on the east side of the new Greenway area to prevent vehicles from driving on the grass and to discourage dumping. Volunteers will be needed to help with future planting and maintenance. This space will soon be ready to be enjoyed by all! Copy this link for a short video by Phil Chiocchio https://youtu.be/TjCmOeJRX6A