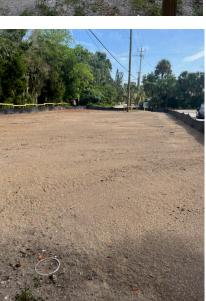

### **Greenway Update**

After many, many months of meetings, research, submitting permit applications, discussions with staff at the city, submitting a grant application, and more site visits than can be counted, the dream of many in IBSS of seeing the Greenway extend from 45th Street to 47th Street was realized. Here is a summary. The Indian Beach – Sapphire Shores Neighborhood Association completed work to extend an existing greenway to 47<sup>th</sup> Street. The majority of the funds needed to complete this (\$15,000.00) came from a Sarasota Bay Partners Grant (\$10,000.00) written by Alison Albee for IBSSA. The project required the removal of approximately 4500 sq. ft. of impervious surface. The work included coordinating a team of IBSSA residents to oversee the project; obtaining an exemption permit from the Southwest Florida Water Management District; obtaining a Right-of-Way use permit from the City of Sarasota; obtaining engineerstamped drawings provided by the City of Sarasota; engaging a contractor to conduct utility locates, install siltation fencing and tree protection, excavate pavement, grade area per City-provided drawings and hydroseed the area. Many neighbors worked on this project: Alison Albee, Sean Harris, Joanne Gonet, Kate Bloomquist, Joey O'Mahoney, Richard Parlato, Richard Moore, Tim Thurman, Phil Chioccio and Don Farr. Many more volunteered and helped at cleanups on the property. We are preparing to remove the silt fence soon. We have submitted another grant application, this to the City of Sarasota in the form of a Neighborhood Partnership Grant. These funds will pay for the installation of a post and rail fence on the east side of the new Greenway area to prevent vehicles from driving on the grass and to discourage dumping. Volunteers will be needed to help with future planting and maintenance. This space will soon be ready to be enjoyed by all! Copy this link for a short video by Phil Chiocchio https://youtu.be/TjCmOeJRX6A