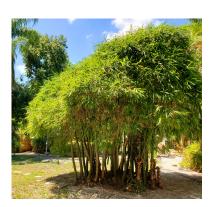

### **Bamboo**

Not a tree but maybe an interesting "grass" addition to your landscape? There are two types of bamboo...Runners and Clumpers. Stay away from the Runners. Only Clumpers should be used in the neighborhood. A few species are native to Florida, but the specimens pictured here are Asian.

We chose the smaller "Buddha Belly" bamboo when remediating the removal of a Cuban Laurel 20 years ago. It's been a perfect habitat for multiple generations of Cardinals. We love seeing flashes of bright red flit about the yard. And Cardinals are very vocal, singing all the time, especially in morning.