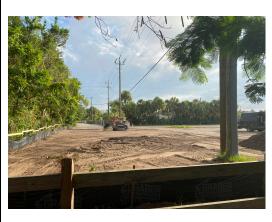

### **Greenway Update**

After many, many months of meetings, research, submitting permit applications, discussions with staff at the city, submitting a grant application, and more site visits than can be counted, the dream of many in IBSS of seeing the Greenway extend from 45th Street to 47th Street was realized. Here is a summary. The Indian Beach – Sapphire Shores Neighborhood Association completed work to extend an existing greenway to 47<sup>th</sup> Street. The majority of the funds needed to complete this (\$15,000.00) came from a Sarasota Bay Partners Grant (\$10,000.00) written by Alison Albee for IBSSA. The project required the removal of approximately 4500 sq. ft. of impervious surface. The work included coordinating a team of IBSSA residents to oversee the project; obtaining an exemption permit from the Southwest Florida Water Management District; obtaining a Right-of-Way use permit from the City of Sarasota; obtaining engineerstamped drawings provided by the City of Sarasota; engaging a contractor to conduct utility locates, install siltation fencing and tree protection, excavate pavement, grade area per City-provided drawings and hydroseed the area. Many neighbors worked on this project: Alison Albee, Sean Harris, Joanne Gonet, Kate Bloomquist, Joey O'Mahoney, Richard Parlato, Richard Moore, Tim Thurman, Phil Chioccio and Don Farr. Many more volunteered and helped at cleanups on the property. We are preparing to remove the silt fence soon. We have submitted another grant application, this to the City of Sarasota in the form of a Neighborhood Partnership Grant. These funds will pay for the installation of a post and rail fence on the east side of the new Greenway area to prevent vehicles from driving on the grass and to discourage dumping. Volunteers will be needed to help with future planting and maintenance. This space will soon be ready to be enjoyed by all! Copy this link for a short video by Phil Chiocchio https://youtu.be/TjCmOeJRX6A