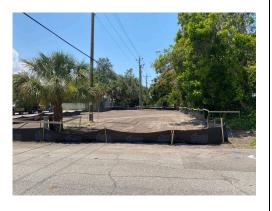

### **Greenway Update**

After many, many months of meetings, research, submitting permit applications, discussions with staff at the city, submitting a grant application, and more site visits than can be counted, the dream of many in IBSS of seeing the Greenway extend from 45th Street to 47th Street was realized. Here is a summary. The Indian Beach – Sapphire Shores Neighborhood Association completed work to extend an existing greenway to 47<sup>th</sup> Street. The majority of the funds needed to complete this (\$15,000.00) came from a Sarasota Bay Partners Grant (\$10,000.00) written by Alison Albee for IBSSA. The project required the removal of approximately 4500 sq. ft. of impervious surface. The work included coordinating a team of IBSSA residents to oversee the project; obtaining an exemption permit from the Southwest Florida Water Management District; obtaining a Right-of-Way use permit from the City of Sarasota; obtaining engineerstamped drawings provided by the City of Sarasota; engaging a contractor to conduct utility locates, install siltation fencing and tree protection, excavate pavement, grade area per City-provided drawings and hydroseed the area. Many neighbors worked on this project: Alison Albee, Sean Harris, Joanne Gonet, Kate Bloomquist, Joey O'Mahoney, Richard Parlato, Richard Moore, Tim Thurman, Phil Chioccio and Don Farr. Many more volunteered and helped at cleanups on the property. We are preparing to remove the silt fence soon. We have submitted another grant application, this to the City of Sarasota in the form of a Neighborhood Partnership Grant. These funds will pay for the installation of a post and rail fence on the east side of the new Greenway area to prevent vehicles from driving on the grass and to discourage dumping. Volunteers will be needed to help with future planting and maintenance. This space will soon be ready to be enjoyed by all! Copy this link for a short video by Phil Chiocchio https://youtu.be/TjCmOeJRX6A