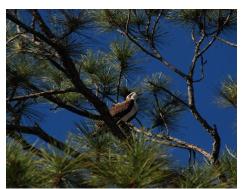

ibssa.ws

Please write "Greenspace" in the memo line.

Sarasota Bay. Photograph by Ellen Pressler

Seabird by the bay. Photograph by Ellen Pressler

Osprey in a pine tree. Photograph by Ellen Pressler