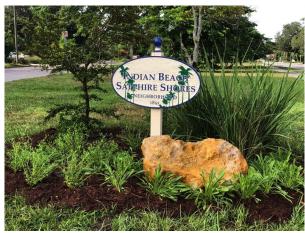

# ibssagreenspace

The newest IBSS neighborhood sign is located at the north end of Bay Shore Drive and Eastchester Drive near Ringling Plaza. The sign was supplied by Nancy Kelly, Neighborhood Planner of the City of Sarasota. Planting around the sign was completed in June.

Newest IBSS neighborhood sign. Photograph by Jack Wooster

Questions about the new sign or the new plants? Email Jack Wooster

SRQgreenspace@gmail.com

Make your check payable to and mail to:

IBSSA PO BOX 49673 Sarasota, FL 34230 Or donate online