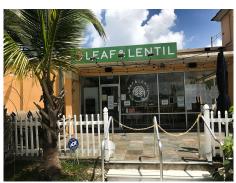

#### **Leaf and Lentil**

Anchoring one plaza corner is Leaf & Lentil. Their motto is "Quick. Simple. Vegan." The store is open from 11:30 a.m. to 7:00 p.m. every day except Tuesday. The menu encompasses soup to nuts (in salad and desserts). Drinks include iced teas and coffee and Boombacha Kombucha, "The Drink of Joy."

With 25 years' experience, proprietor Mike Schoening said, "We offer vegan options at reasonable prices. Our portobello reuben sandwiches and falafel burgers are very popular, as are our beet, Greek, and mandarin peanut salads."

Open for take-out right now, the owners hope to go back to dine-in service when the current Covid crisis abates.

"Some neighbors," Mike added, "come in for coffee and desserts. We feature a vegan ice cream rotation, gluten-free brownies, and chocolate cookies."

Leaf & Lentil, 2801 N Tamiami Trail, 941-413-5685.

shelfindulgenceusedbooks.com

Sparky gets a trim from Hector at D'Hero's Pet Service.

Relax and read at Shelf Indulgence Cafe.

Leaf and Lentil is open for take-out.