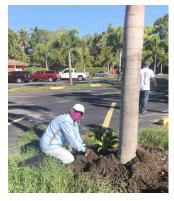

# ibssagreenspace

The newest IBSS neighborhood sign is located at the north end of Bay Shore Drive and Eastchester Drive near Ringling Plaza. The sign was supplied by Nancy Kelly, Neighborhood Planner of the City of Sarasota. Planting around the sign was completed in June.

The plants include a Spiny Black Olive tree, Fakahatchee Grass, Tickseed Coreopsis, Lanceleaf Coreopsis, Pencil Flower and Melaleuca Flori Mulch. The City of Sarasota, Parks and Recreation, donated the rock, and many ill-mannered red ants helped plant.