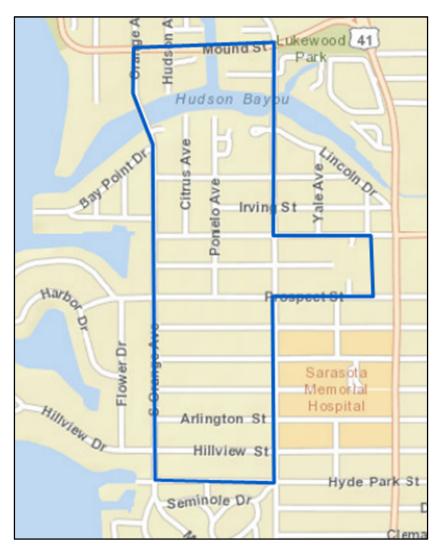

## **Crime Information for Hudson Bayou Area**

Please see the below statistics for the Part I Crimes reported to the Sarasota Police Department in the requested area. In November 2014, there was 1 Part I crime and 49 calls dispatched.

## Hudson Bayou Neighborhood Area

> Bernadette DiPino Chief of Police

Contact: Victoria Burton Crime Analyst Victoria.Burton@sarasotagov.com 941-954-7023