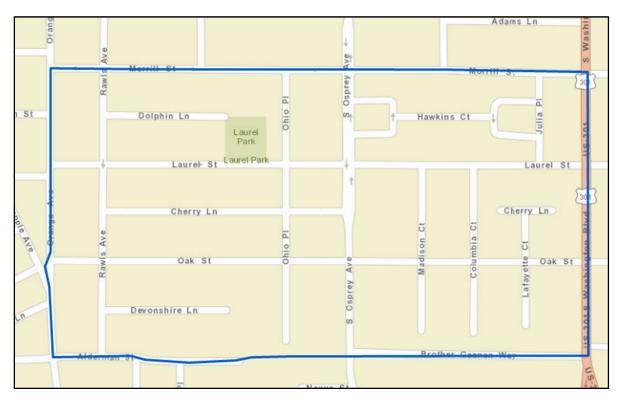

# **Crime Information for Laurel Park Area**

Please see the below statistics for the Part I Crimes reported to the Sarasota Police Department in the requested area. In November 2014, there was 1 Part I crime and 31 calls dispatched.

Laurel Park Area

> Bernadette DiPino Chief of Police

Contact: Victoria Burton Crime Analyst Victoria.Burton@sarasotagov.com 941-954-7023