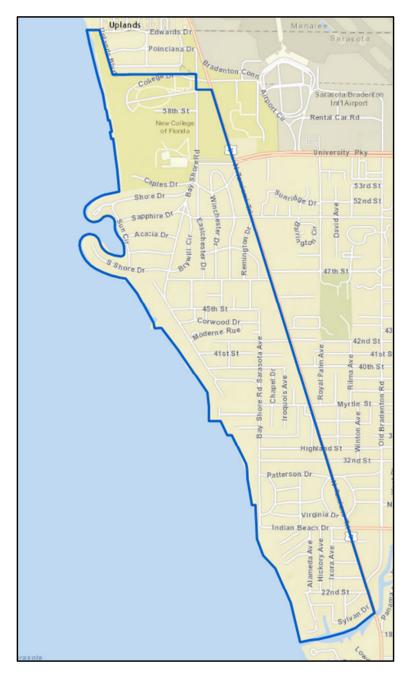

## **Crime Information for Indian Beach-Sapphire Shores Area**

Please see the below statistics for the Part I Crimes reported to the Sarasota Police Department in the requested area. In November 2014, there were 4 Part I crimes and 188 calls dispatched.

## Indian Beach-Sapphire Shores Area

> Bernadette DiPino Chief of Police

Contact: Victoria Burton Crime Analyst <u>Victoria.Burton@sarasotagov.com</u> 941-954-7023