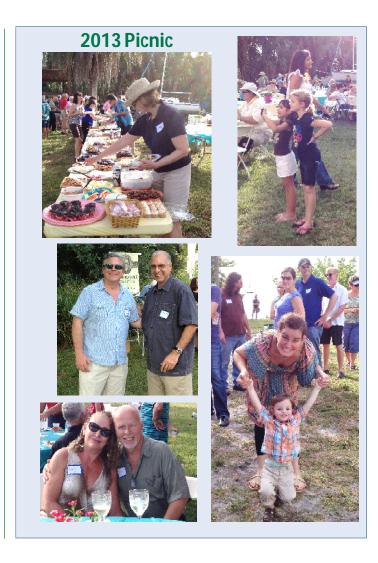

# RECAP AND BEHIND THE SCENES VIEW OF OUR IBSSA PICNIC

Sunday, November 10th promised to be a beautiful day as the first volunteer group met at 9am to set up tables and chairs. The 11am volunteers arrived to work on food and raffle tables, along with adding tablecloths and table supplies and icing down the water. At noon, the raffle members arrived with the raffle packages and set up their tables.

Next, the 1:30pm membership table volunteers prepared for check-in; followed by the set up of the entertainment and children's activities; the restaurant food arrived; and we were almost ready. At 2pm, everything was ready and the neighbors began filling the Caples grounds for a fun-filled afternoon.

Neighbors enjoyed the relaxing music of Nic & Ari; the children's activities; participating in 30 raffle packages, three

silent auctions items, and a 50-50 raffle; and food from eight "North Trail" restaurants and shared potluck dishes.

More than 45 volunteers helped to ensure everything ran smoothly. We had a record number of 324 attendees; making this the "best-ever picnic." This was echoed to me throughout the afternoon from neighborhood residents who have attended many picnics over the years.

Thank you to all who said "yes" when asked to help make this the best-ever picnic. Remember to let the participating restaurants know you enjoyed their food. **Joanne Gonet** 

(View more picnic pictures on pages 6 and 10.)