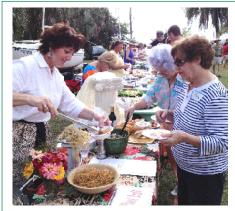

# RECAP AND BEHIND THE SCENES VIEW OF OUR IBSSA PICNIC

Sunday, November 10th promised to be a beautiful day as the first volunteer group met at 9am to set up tables and chairs. The 11am volunteers arrived to work on food and raffle tables, along with adding tablecloths and table supplies and icing down the water. At noon, the raffle members arrived with the raffle packages and set up their tables.

Next, the 1:30pm membership table volunteers prepared for check-in; followed by the set up of the entertainment and children's activities; the restaurant food arrived; and we were almost ready. At 2pm, everything was ready and the neighbors began filling the Caples grounds for a fun-filled afternoon.

Neighbors enjoyed the relaxing music of Nic & Ari; the children's activities; participating in 30 raffle packages, three

silent auctions items, and a 50-50 raffle; and food from eight "North Trail" restaurants and shared potluck dishes.

More than 45 volunteers helped to ensure everything ran smoothly. We had a record number of 324 attendees; making this the "best-ever picnic." This was echoed to me throughout the afternoon from neighborhood residents who have attended many picnics over the years.